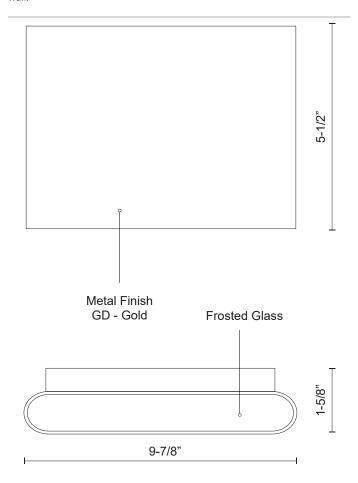

## **SPECIFICATION DETAILS**

| Compliance             | ADA                                                        |
|------------------------|------------------------------------------------------------|
| Fixture Dimensions     | W9-7/8" x H5-1/2" x E1-5/8"                                |
| Light Source           | AC LED Module                                              |
| Wattage                | 19W                                                        |
| Total Lumens           | 1600lm                                                     |
| Delivered Lumens       | GD-802lm                                                   |
| Voltage                | 120V                                                       |
| Color Temperature      | 3000K                                                      |
| CRI (Ra)               | 90CRI                                                      |
| Optional Color Temps   | 2700K - 5000K Available, Minimum Order Quantities<br>Apply |
| LED Rated Life         | 50,000 hours                                               |
| Dimming                | 100% - 10%, ELV Dimmer (Not Included)                      |
| Glass Details          | Frosted Glass                                              |
| ADA Compliant          | Yes                                                        |
| Location               | Dry                                                        |
| Illumination Direction | Up and Down                                                |
| Mounting Style         | All Orientation; Wall;                                     |