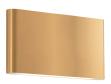

## SLATE AT6510-GD

WALL

AT6510-GD Gold

## **DESCRIPTION**

**PROJECT** 

This minimalist sleek cast-aluminum wall sconce is a beautiful addition to any indoor application. Finished with a high-end gold cast aluminum, rectangular in size with smooth, sleek, rounded corners. Premium frosted optical lenses, which emits the light from the fixture evenly against the wall.