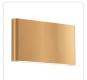

## SLATE AT6510-GD

WALL

AT6510-GD Gold

## **DESCRIPTION**

**PROJECT** 

This minimalist sleek cast-aluminum wall sconce is a beautiful addition to any indoor application. Finished with a high-end gold cast aluminum, rectangular in size with smooth, sleek, rounded corners. Premium frosted optical lenses, which emits the light from the fixture evenly against the wall.